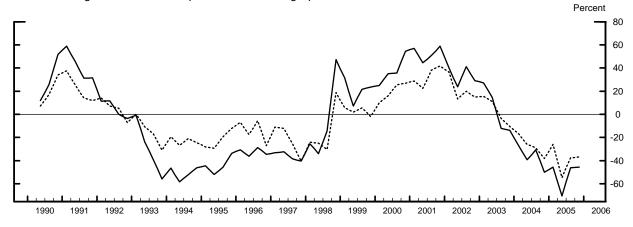

## Measures of Supply and Demand for C&I Loans, by Size of Firm Seeking Loan

Net Percentage of Domestic Respondents Tightening Standards for C&I Loans

Net Percentage of Domestic Respondents Increasing Spreads of Loan Rates over Banks' Costs of Funds

Net Percentage of Domestic Respondents Reporting Stronger Demand for C&I Loans