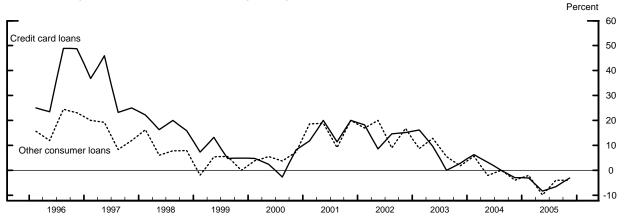

## Measures of Supply and Demand for Loans to Households

Net Percentage of Domestic Respondents Tightening Standards for Consumer Loans

Net Percentage of Domestic Respondents Reporting Stronger Demand for Loans to Households