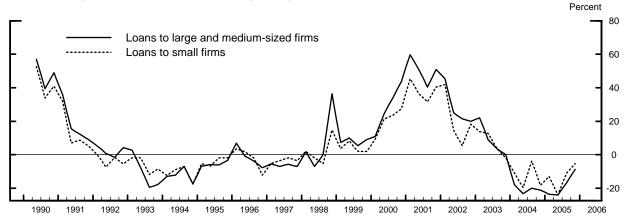

## Measures of Supply and Demand for C&I Loans, by Size of Firm Seeking Loan

Net Percentage of Domestic Respondents Tightening Standards for C&I Loans

Net Percentage of Domestic Respondents Increasing Spreads of Loan Rates over Banks' Costs of Funds