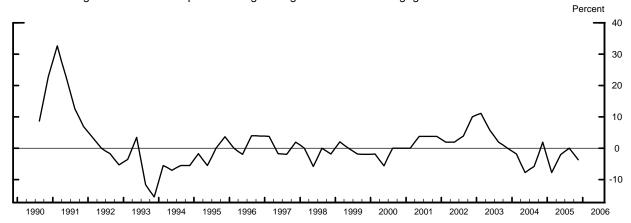

## Measures of Supply and Demand for Loans to Households

Net Percentage of Domestic Respondents Tightening Standards for Consumer Loans

Net Percentage of Domestic Respondents Reporting Stronger Demand for Loans to Households