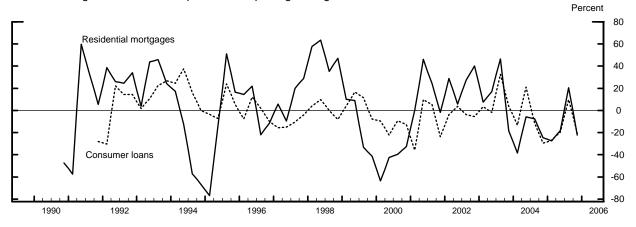

## Measures of Supply and Demand for Loans to Households

Net Percentage of Domestic Respondents Tightening Standards for Consumer Loans

Net Percentage of Domestic Respondents Reporting Stronger Demand for Loans to Households

Net Percentage of Domestic Respondents Tightening Standards for Mortgages to Individuals