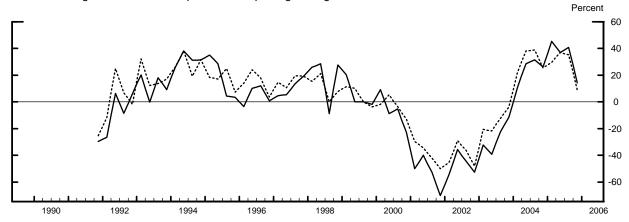

## Measures of Supply and Demand for C&I Loans, by Size of Firm Seeking Loan

Net Percentage of Domestic Respondents Tightening Standards for C&I Loans



Net Percentage of Domestic Respondents Increasing Spreads of Loan Rates over Banks' Costs of Funds



Net Percentage of Domestic Respondents Reporting Stronger Demand for C&I Loans



## Measures of Supply and Demand for Loans to Households

Net Percentage of Domestic Respondents Tightening Standards for Consumer Loans



Net Percentage of Domestic Respondents Reporting Stronger Demand for Loans to Households



Net Percentage of Domestic Respondents Tightening Standards for Mortgages to Individuals