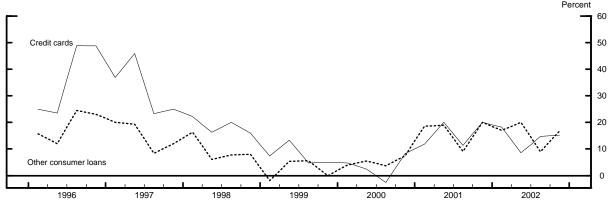

## **Measures of Supply and Demand for Loans to Households**

Net Percentage of Domestic Respondents Tightening Standards on Consumer Loans

Net Percentage of Domestic Respondents Reporting Stronger Demand for Loans to Households