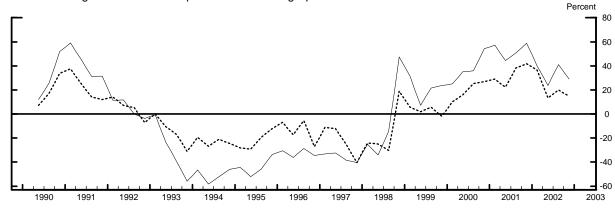

## Measures of Supply and Demand for C&I Loans, by Size of Firm Seeking Loan

Net Percentage of Domestic Respondents Tightening Standards for C&I Loans

Net Percentage of Domestic Respondents Increasing Spreads of Loan Rates over Banks' Costs of Funds