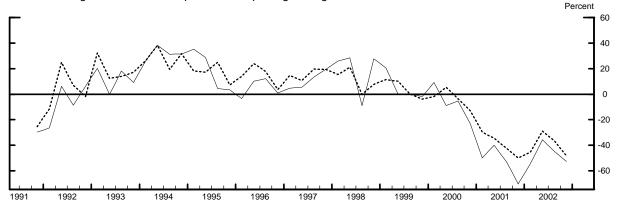

## Measures of Supply and Demand for C&I Loans, by Size of Firm Seeking Loan

Net Percentage of Domestic Respondents Tightening Standards for C&I Loans



Net Percentage of Domestic Respondents Increasing Spreads of Loan Rates over Banks' Costs of Funds



Net Percentage of Domestic Respondents Reporting Stronger Demand for C&I Loans



## **Measures of Supply and Demand for Loans to Households**

Net Percentage of Domestic Respondents Tightening Standards on Consumer Loans



Net Percentage of Domestic Respondents Reporting Stronger Demand for Loans to Households



Net Percentage of Domestic Respondents Tightening Standards for Mortgages to Individuals