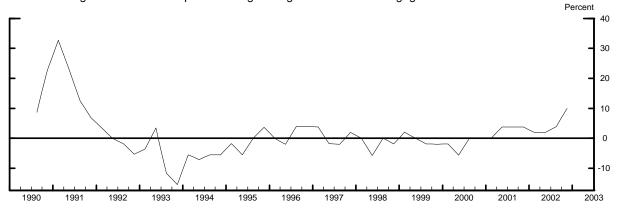

## Measures of Supply and Demand for C&I Loans, by Size of Firm Seeking Loan

Net Percentage of Domestic Respondents Tightening Standards for C&I Loans

Net Percentage of Domestic Respondents Increasing Spreads of Loan Rates over Banks' Costs of Funds

Net Percentage of Domestic Respondents Reporting Stronger Demand for C&I Loans