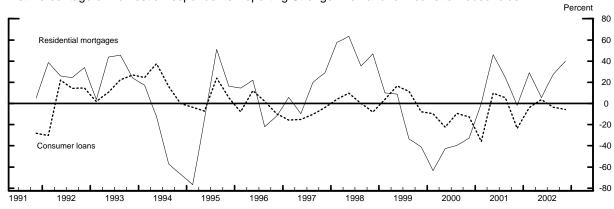

## **Measures of Supply and Demand for Loans to Households**

Net Percentage of Domestic Respondents Tightening Standards on Consumer Loans

Net Percentage of Domestic Respondents Reporting Stronger Demand for Loans to Households

Net Percentage of Domestic Respondents Tightening Standards for Mortgages to Individuals