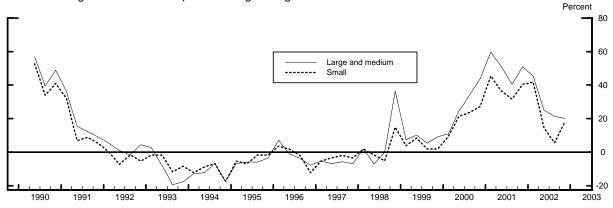

## Measures of Supply and Demand for C&I Loans, by Size of Firm Seeking Loan

Net Percentage of Domestic Respondents Tightening Standards for C&I Loans

Net Percentage of Domestic Respondents Increasing Spreads of Loan Rates over Banks' Costs of Funds