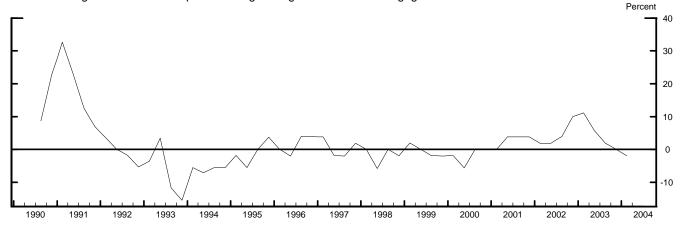

## Measures of Supply and Demand for C&I Loans, by Size of Firm Seeking Loan

Net Percentage of Domestic Respondents Tightening Standards for C&I Loans

Net Percentage of Domestic Respondents Increasing Spreads of Loan Rates over Banks' Costs of Funds

Net Percentage of Domestic Respondents Reporting Stronger Demand for C&I Loans