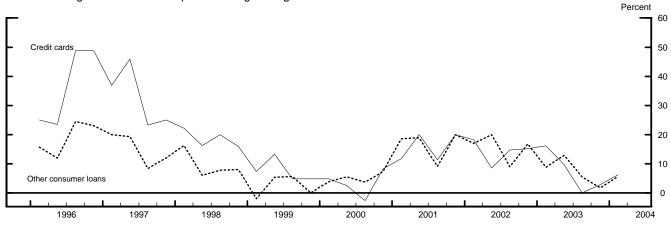

## Measures of Supply and Demand for Loans to Households

Net Percentage of Domestic Respondents Tightening Standards on Consumer Loans

Net Percentage of Domestic Respondents Reporting Stronger Demand for Loans to Households