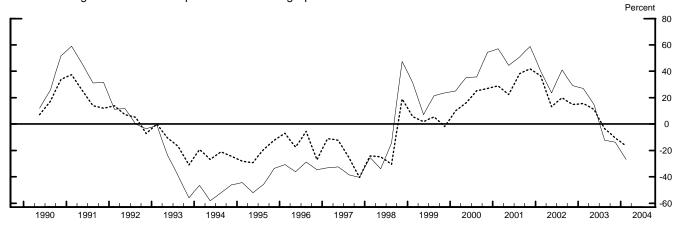

## Measures of Supply and Demand for C&I Loans, by Size of Firm Seeking Loan

Net Percentage of Domestic Respondents Tightening Standards for C&I Loans

Net Percentage of Domestic Respondents Increasing Spreads of Loan Rates over Banks' Costs of Funds