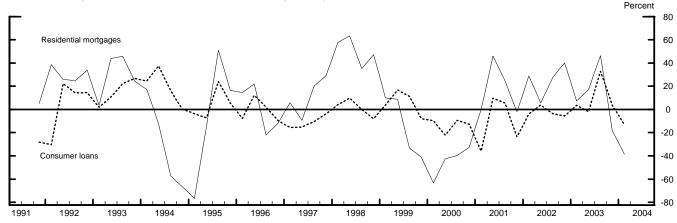

## Measures of Supply and Demand for Loans to Households

Net Percentage of Domestic Respondents Tightening Standards on Consumer Loans

Net Percentage of Domestic Respondents Reporting Stronger Demand for Loans to Households

Net Percentage of Domestic Respondents Tightening Standards for Mortgages to Individuals