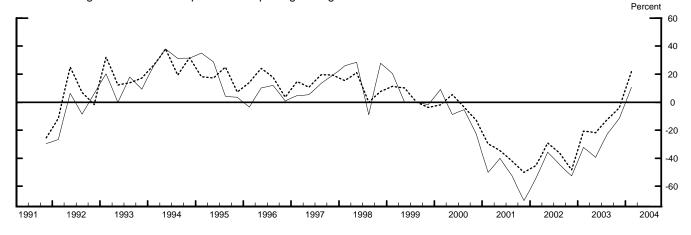

## Measures of Supply and Demand for C&I Loans, by Size of Firm Seeking Loan

Net Percentage of Domestic Respondents Tightening Standards for C&I Loans



Net Percentage of Domestic Respondents Increasing Spreads of Loan Rates over Banks' Costs of Funds



Net Percentage of Domestic Respondents Reporting Stronger Demand for C&I Loans



## Measures of Supply and Demand for Loans to Households

Net Percentage of Domestic Respondents Tightening Standards on Consumer Loans



Net Percentage of Domestic Respondents Reporting Stronger Demand for Loans to Households



Net Percentage of Domestic Respondents Tightening Standards for Mortgages to Individuals