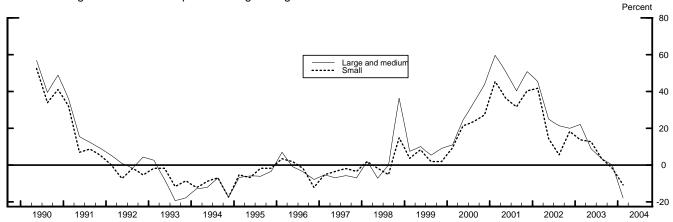

## Measures of Supply and Demand for C&I Loans, by Size of Firm Seeking Loan

Net Percentage of Domestic Respondents Tightening Standards for C&I Loans

Net Percentage of Domestic Respondents Increasing Spreads of Loan Rates over Banks' Costs of Funds