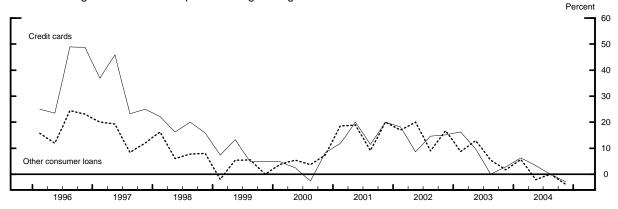

## **Measures of Supply and Demand for Loans to Households**

Net Percentage of Domestic Respondents Tightening Standards on Consumer Loans

Net Percentage of Domestic Respondents Reporting Stronger Demand for Loans to Households