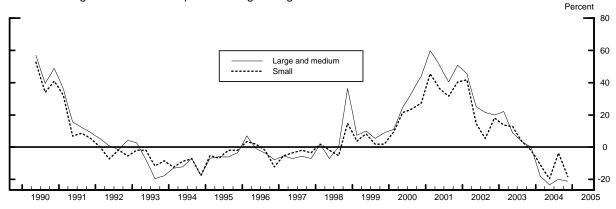

## Measures of Supply and Demand for C&I Loans, by Size of Firm Seeking Loan

Net Percentage of Domestic Respondents Tightening Standards for C&I Loans

Net Percentage of Domestic Respondents Increasing Spreads of Loan Rates over Banks' Costs of Funds