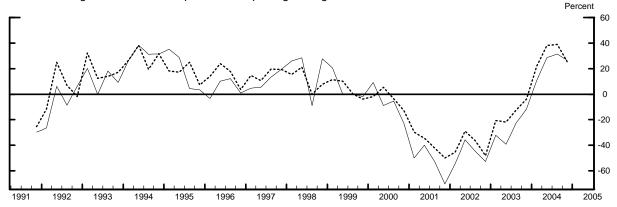

## Measures of Supply and Demand for C&I Loans, by Size of Firm Seeking Loan

Net Percentage of Domestic Respondents Tightening Standards for C&I Loans



Net Percentage of Domestic Respondents Increasing Spreads of Loan Rates over Banks' Costs of Funds



Net Percentage of Domestic Respondents Reporting Stronger Demand for C&I Loans



## **Measures of Supply and Demand for Loans to Households**

Net Percentage of Domestic Respondents Tightening Standards on Consumer Loans



Net Percentage of Domestic Respondents Reporting Stronger Demand for Loans to Households



Net Percentage of Domestic Respondents Tightening Standards for Mortgages to Individuals