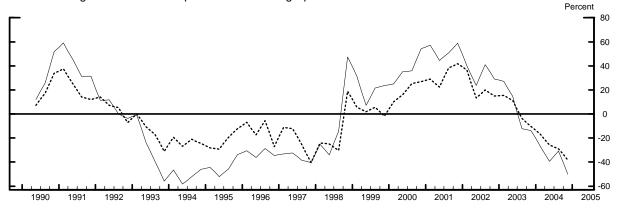

## Measures of Supply and Demand for C&I Loans, by Size of Firm Seeking Loan

Net Percentage of Domestic Respondents Tightening Standards for C&I Loans

Net Percentage of Domestic Respondents Increasing Spreads of Loan Rates over Banks' Costs of Funds