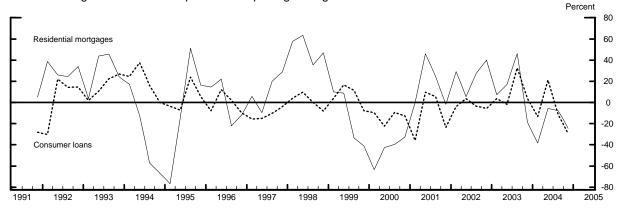

## **Measures of Supply and Demand for Loans to Households**

Net Percentage of Domestic Respondents Tightening Standards on Consumer Loans

Net Percentage of Domestic Respondents Reporting Stronger Demand for Loans to Households

Net Percentage of Domestic Respondents Tightening Standards for Mortgages to Individuals