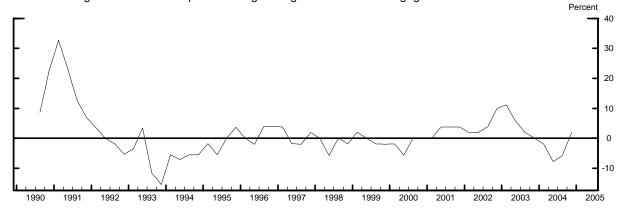

## Measures of Supply and Demand for C&I Loans, by Size of Firm Seeking Loan

Net Percentage of Domestic Respondents Tightening Standards for C&I Loans

Net Percentage of Domestic Respondents Increasing Spreads of Loan Rates over Banks' Costs of Funds

Net Percentage of Domestic Respondents Reporting Stronger Demand for C&I Loans