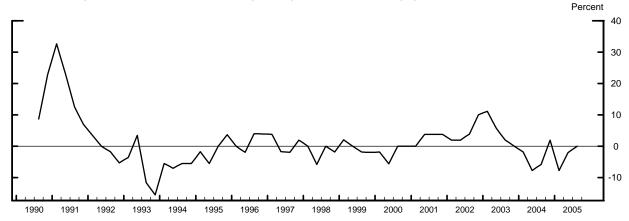

## Measures of Supply and Demand for Loans to Households

Net Percentage of Domestic Respondents Tightening Standards for Consumer Loans

Net Percentage of Domestic Respondents Reporting Stronger Demand for Loans to Households