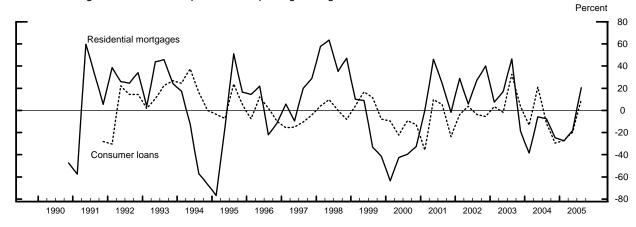

## Measures of Supply and Demand for Loans to Households

Net Percentage of Domestic Respondents Tightening Standards for Consumer Loans

Net Percentage of Domestic Respondents Reporting Stronger Demand for Loans to Households

Net Percentage of Domestic Respondents Tightening Standards for Mortgages to Individuals