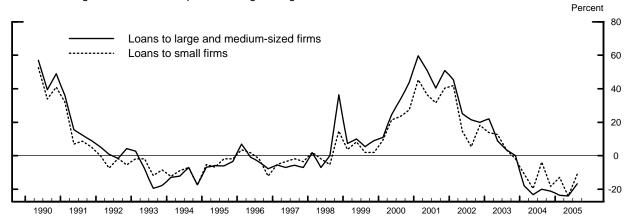

## Measures of Supply and Demand for C&I Loans, by Size of Firm Seeking Loan

Net Percentage of Domestic Respondents Tightening Standards for C&I Loans

Net Percentage of Domestic Respondents Increasing Spreads of Loan Rates over Banks' Costs of Funds