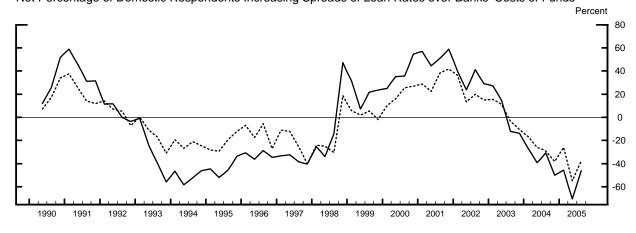

## Measures of Supply and Demand for C&I Loans, by Size of Firm Seeking Loan

Net Percentage of Domestic Respondents Tightening Standards for C&I Loans

Net Percentage of Domestic Respondents Increasing Spreads of Loan Rates over Banks' Costs of Funds