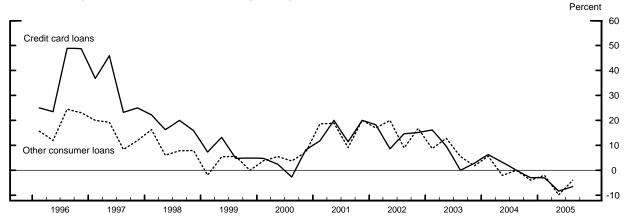

## Measures of Supply and Demand for Loans to Households

Net Percentage of Domestic Respondents Tightening Standards for Consumer Loans

Net Percentage of Domestic Respondents Reporting Stronger Demand for Loans to Households