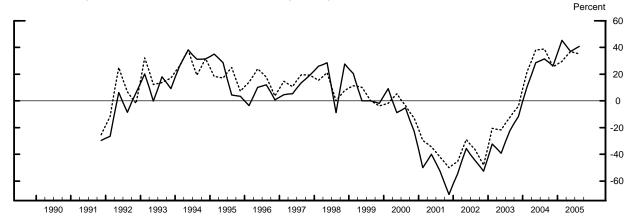

## Measures of Supply and Demand for C&I Loans, by Size of Firm Seeking Loan

Net Percentage of Domestic Respondents Tightening Standards for C&I Loans



Net Percentage of Domestic Respondents Increasing Spreads of Loan Rates over Banks' Costs of Funds



Net Percentage of Domestic Respondents Reporting Stronger Demand for C&I Loans



## Measures of Supply and Demand for Loans to Households

Net Percentage of Domestic Respondents Tightening Standards for Consumer Loans



Net Percentage of Domestic Respondents Reporting Stronger Demand for Loans to Households



Net Percentage of Domestic Respondents Tightening Standards for Mortgages to Individuals