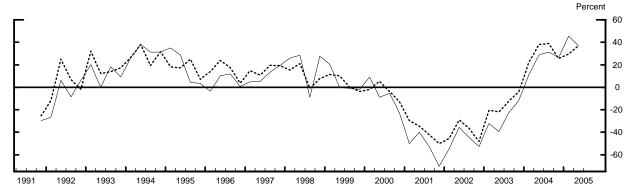

## Measures of Supply and Demand for Loans to Households

Net Percentage of Domestic Respondents Tightening Standards on Consumer Loans

Net Percentage of Domestic Respondents Reporting Stronger Demand for Loans to Households

Net Percentage of Domestic Respondents Tightening Standards for Mortgages to Individuals