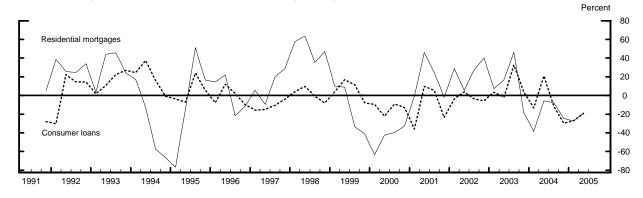

## Measures of Supply and Demand for Loans to Households

Net Percentage of Domestic Respondents Tightening Standards on Consumer Loans

Net Percentage of Domestic Respondents Reporting Stronger Demand for Loans to Households

Net Percentage of Domestic Respondents Tightening Standards for Mortgages to Individuals