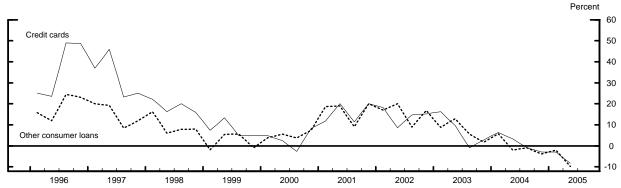

## Measures of Supply and Demand for Loans to Households

Net Percentage of Domestic Respondents Tightening Standards on Consumer Loans

Net Percentage of Domestic Respondents Reporting Stronger Demand for Loans to Households