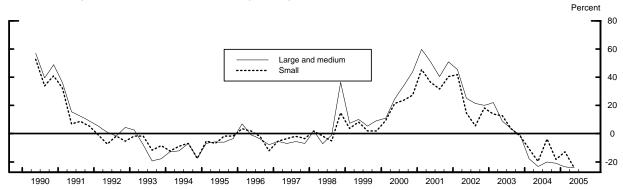

## Measures of Supply and Demand for C&I Loans, by Size of Firm Seeking Loan

Net Percentage of Domestic Respondents Tightening Standards for C&I Loans

Net Percentage of Domestic Respondents Increasing Spreads of Loan Rates over Banks' Costs of Funds