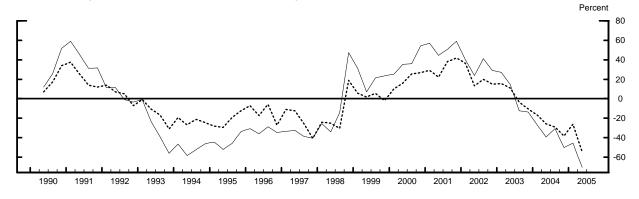

## Measures of Supply and Demand for C&I Loans, by Size of Firm Seeking Loan

Net Percentage of Domestic Respondents Tightening Standards for C&I Loans

Net Percentage of Domestic Respondents Increasing Spreads of Loan Rates over Banks' Costs of Funds

Net Percentage of Domestic Respondents Reporting Stronger Demand for C&I Loans