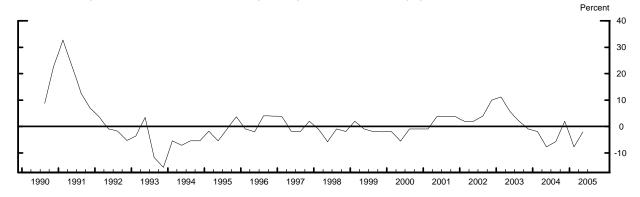

## Measures of Supply and Demand for Loans to Households

Net Percentage of Domestic Respondents Tightening Standards on Consumer Loans

Net Percentage of Domestic Respondents Reporting Stronger Demand for Loans to Households