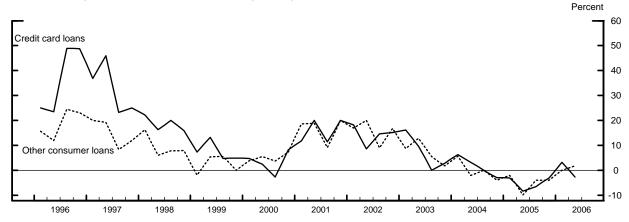

## Measures of Supply and Demand for Loans to Households

Net Percentage of Domestic Respondents Tightening Standards for Consumer Loans

Net Percentage of Domestic Respondents Reporting Stronger Demand for Loans to Households