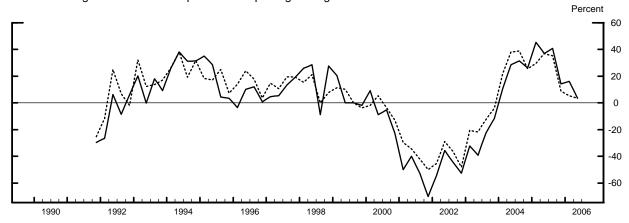

## Measures of Supply and Demand for C&I Loans, by Size of Firm Seeking Loan

Net Percentage of Domestic Respondents Tightening Standards for C&I Loans



Net Percentage of Domestic Respondents Increasing Spreads of Loan Rates over Banks' Costs of Funds



Net Percentage of Domestic Respondents Reporting Stronger Demand for C&I Loans



## Measures of Supply and Demand for Loans to Households

Net Percentage of Domestic Respondents Tightening Standards for Consumer Loans



Net Percentage of Domestic Respondents Reporting Stronger Demand for Loans to Households



Net Percentage of Domestic Respondents Tightening Standards for Mortgages to Individuals