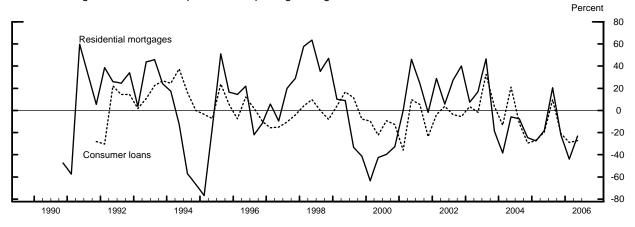

## Measures of Supply and Demand for Loans to Households

Net Percentage of Domestic Respondents Tightening Standards for Consumer Loans

Net Percentage of Domestic Respondents Reporting Stronger Demand for Loans to Households

Net Percentage of Domestic Respondents Tightening Standards for Mortgages to Individuals