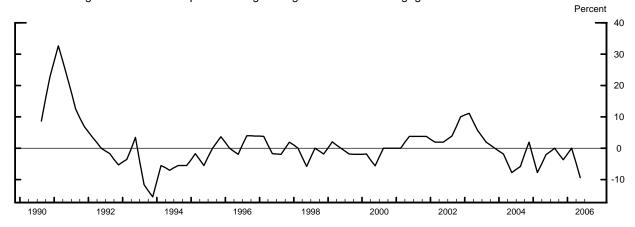

## Measures of Supply and Demand for Loans to Households

Net Percentage of Domestic Respondents Tightening Standards for Consumer Loans

Net Percentage of Domestic Respondents Reporting Stronger Demand for Loans to Households