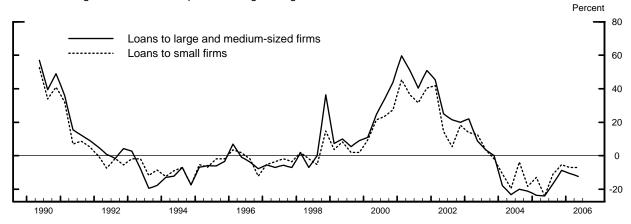

## Measures of Supply and Demand for C&I Loans, by Size of Firm Seeking Loan

Net Percentage of Domestic Respondents Tightening Standards for C&I Loans

Net Percentage of Domestic Respondents Increasing Spreads of Loan Rates over Banks' Costs of Funds