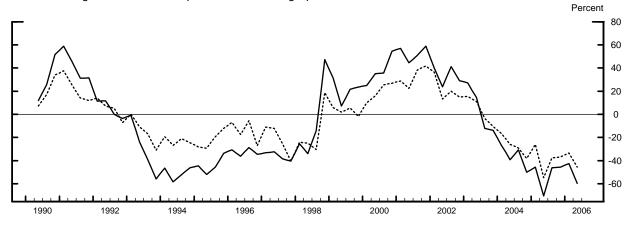

## Measures of Supply and Demand for C&I Loans, by Size of Firm Seeking Loan

Net Percentage of Domestic Respondents Tightening Standards for C&I Loans

Net Percentage of Domestic Respondents Increasing Spreads of Loan Rates over Banks' Costs of Funds