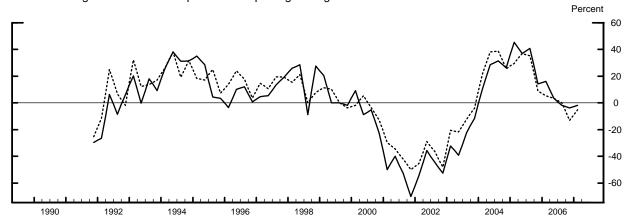

## Measures of Supply and Demand for C&I Loans, by Size of Firm Seeking Loan

Net Percentage of Domestic Respondents Tightening Standards for C&I Loans



Net Percentage of Domestic Respondents Increasing Spreads of Loan Rates over Banks' Costs of Funds



Net Percentage of Domestic Respondents Reporting Stronger Demand for C&I Loans



## Measures of Supply and Demand for Loans to Households

Net Percentage of Domestic Respondents Tightening Standards for Consumer Loans



Net Percentage of Domestic Respondents Reporting Stronger Demand for Loans to Households



Net Percentage of Domestic Respondents Tightening Standards for Mortgages to Individuals