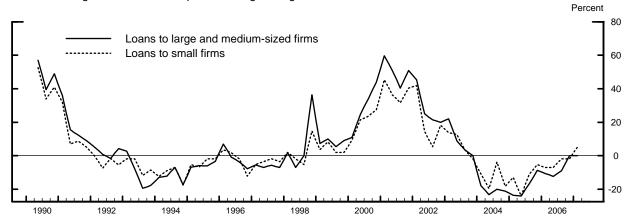

## Measures of Supply and Demand for C&I Loans, by Size of Firm Seeking Loan

Net Percentage of Domestic Respondents Tightening Standards for C&I Loans

Net Percentage of Domestic Respondents Increasing Spreads of Loan Rates over Banks' Costs of Funds