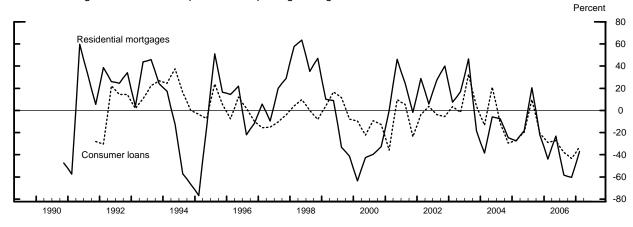

## Measures of Supply and Demand for Loans to Households

Net Percentage of Domestic Respondents Tightening Standards for Consumer Loans

Net Percentage of Domestic Respondents Reporting Stronger Demand for Loans to Households

Net Percentage of Domestic Respondents Tightening Standards for Mortgages to Individuals