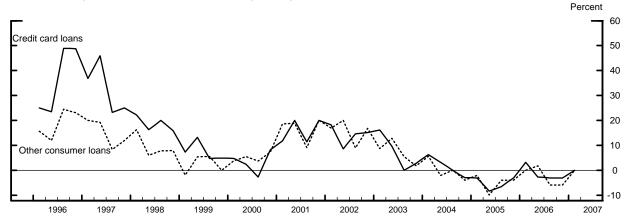

## Measures of Supply and Demand for Loans to Households

Net Percentage of Domestic Respondents Tightening Standards for Consumer Loans

Net Percentage of Domestic Respondents Reporting Stronger Demand for Loans to Households