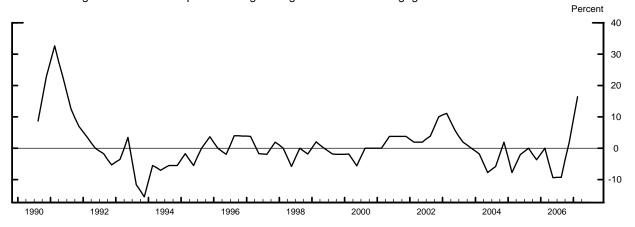

## Measures of Supply and Demand for Loans to Households

Net Percentage of Domestic Respondents Tightening Standards for Consumer Loans

Net Percentage of Domestic Respondents Reporting Stronger Demand for Loans to Households