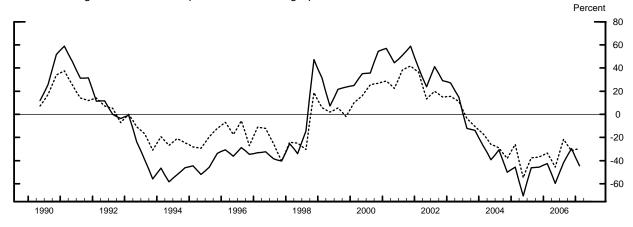

## Measures of Supply and Demand for C&I Loans, by Size of Firm Seeking Loan

Net Percentage of Domestic Respondents Tightening Standards for C&I Loans

Net Percentage of Domestic Respondents Increasing Spreads of Loan Rates over Banks' Costs of Funds