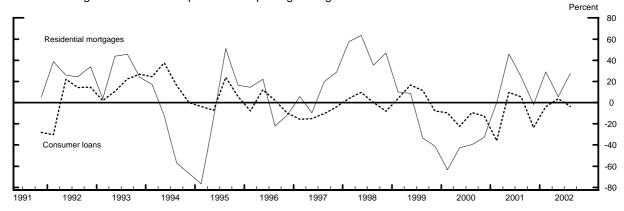

## **Measures of Supply and Demand for Loans to Households**

Net Percentage of Domestic Respondents Tightening Standards on Consumer Loans

Net Percentage of Domestic Respondents Reporting Stronger Demand for Loans to Households

Net Percentage of Domestic Respondents Tightening Standards for Mortgages to Individuals