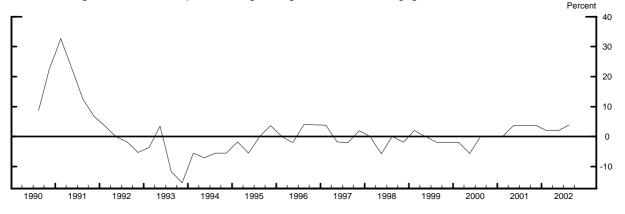

## Measures of Supply and Demand for C&I Loans, by Size of Firm Seeking Loan

Net Percentage of Domestic Respondents Tightening Standards for C&I Loans

Net Percentage of Domestic Respondents Increasing Spreads of Loan Rates over Banks' Costs of Funds

Net Percentage of Domestic Respondents Reporting Stronger Demand for C&I Loans