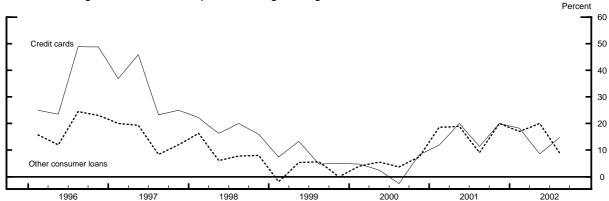

## **Measures of Supply and Demand for Loans to Households**

Net Percentage of Domestic Respondents Tightening Standards on Consumer Loans

Net Percentage of Domestic Respondents Reporting Stronger Demand for Loans to Households

Net Percentage of Domestic Respondents Tightening Standards for Mortgages to Individuals