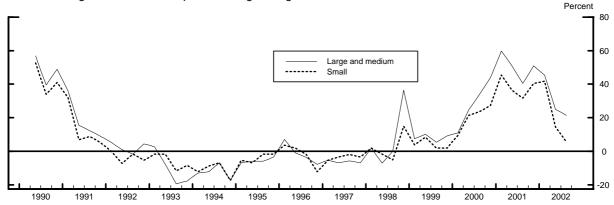

## Measures of Supply and Demand for C&I Loans, by Size of Firm Seeking Loan

Net Percentage of Domestic Respondents Tightening Standards for C&I Loans

Net Percentage of Domestic Respondents Increasing Spreads of Loan Rates over Banks' Costs of Funds

Net Percentage of Domestic Respondents Reporting Stronger Demand for C&I Loans