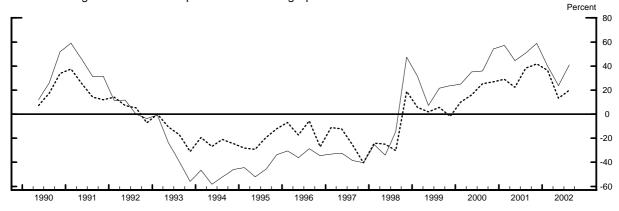

## Measures of Supply and Demand for C&I Loans, by Size of Firm Seeking Loan

Net Percentage of Domestic Respondents Tightening Standards for C&I Loans

Net Percentage of Domestic Respondents Increasing Spreads of Loan Rates over Banks' Costs of Funds

Net Percentage of Domestic Respondents Reporting Stronger Demand for C&I Loans