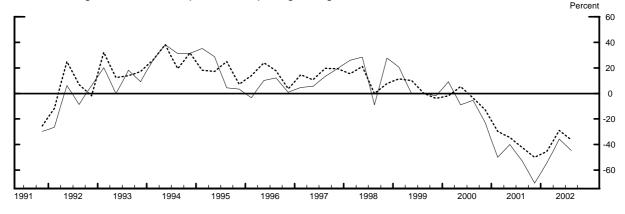

## **Measures of Supply and Demand for Loans to Households**

Net Percentage of Domestic Respondents Tightening Standards on Consumer Loans

Net Percentage of Domestic Respondents Reporting Stronger Demand for Loans to Households