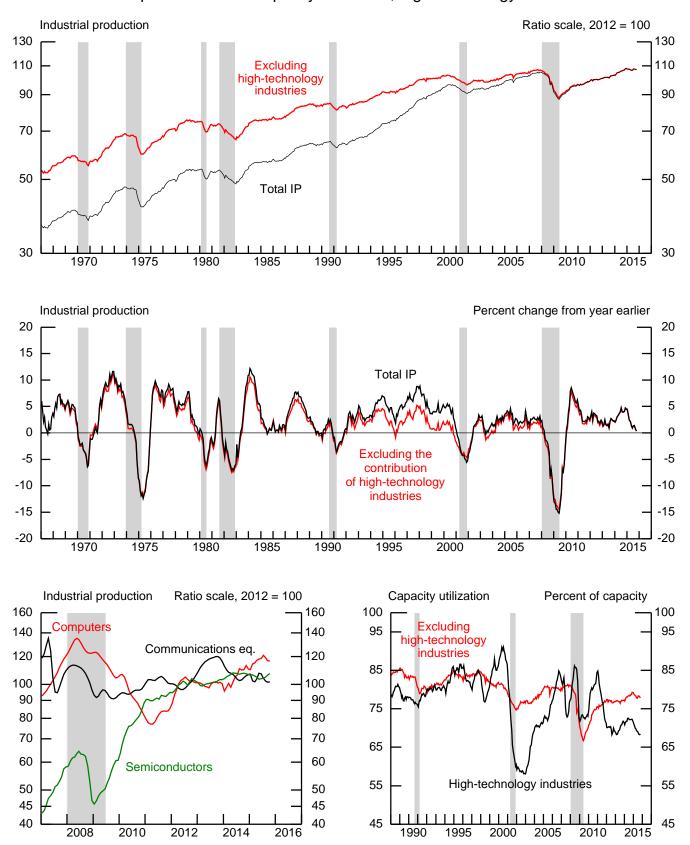

### 3. Industrial production and capacity utilization, high-technology industries

Notes: High-technology industries are defined as semiconductors and related electronic components (NAICS 3344), computers (NAICS 3341), and communications equipment (NAICS 3342).

The shaded areas are periods of business recession as defined by the NBER.

Table 1 INDUSTRIAL PRODUCTION: MARKET AND INDUSTRY GROUP SUMMARY

| Percent change, seasonally adjusted         |              |                                 |            | th quarte   |            | Δι           | nnual rat       | te              |                          |                   | Month      | nly rate          |                    |                   | Oct. '14       |
|---------------------------------------------|--------------|---------------------------------|------------|-------------|------------|--------------|-----------------|-----------------|--------------------------|-------------------|------------|-------------------|--------------------|-------------------|----------------|
| Item                                        |              | 2014<br>proportion <sup>1</sup> | 2012       | 2013        | 2014       | 2015<br>Q1   | Q2 <sup>r</sup> | Q3 <sup>r</sup> | 2015<br>May <sup>r</sup> | June <sup>r</sup> | July       | Aug. <sup>r</sup> | Sept. <sup>r</sup> | Oct. <sup>p</sup> | to<br>Oct. '15 |
| Total IP                                    |              | 100.00                          | 2.1        | 2.3         | 4.5        | 3            | -2.3            | 2.6             | 4                        | .0                | .8         | .1                | 2                  | 2                 | .3             |
| MARKET GROUPS                               |              |                                 |            |             |            |              |                 |                 |                          |                   |            |                   |                    |                   |                |
| Final products and nonindustrial supplied   | es           | 54.46                           | 1.2        | 1.6         | 3.0        | 7            | -1.8            | 4.0             | 2                        | .0                | .9         | .3                | 1                  | .1                | 1.1            |
| Consumer goods                              |              | 26.69                           | -1.2       | 2.9         | 1.8        | 3.0          | -1.0            | 7.4             | 5                        | .0                | 1.8        | .2                | .2                 | 1                 | 3.5            |
| Durable                                     |              | 5.68                            | .1         | 9.5         | 5.9        | -1.6         | 8.7             | 14.6            | 1.4                      | -1.7              | 5.7        | -2.4              | .3                 | .5                | 6.9            |
| Automotive products                         |              | 2.79                            | -1.9       | 15.5        | 6.8        | 6            | 15.5            | 23.6            | 2.6                      | -4.3              | 11.1       | -4.7              | .1                 | .8                | 11.7           |
| Home electronics                            |              | .16                             | 7.0        | 2.4         | 3.4        | 2.0          | 11.3            | 11.0            | 1.5                      | 1.4               | 1.1        | -1.0              | 2.4                | .4                | 9.7            |
| Appliances, furniture, carpeting            |              | .82                             | 2.0        | 5.6         | 7.6        | -4.0         | 3.1             | 8.2             | .0                       | 1.0               | 1.4        | 7                 | 1.2                | .8                | 3.4            |
| Miscellaneous goods                         |              | 1.90                            | 1.4        | 3.8         | 4.2        | -2.4         | 1.4             | 4.6             | .3                       | .9                | .0         | .6                | .1                 | 1                 | 1.5            |
| Nondurable                                  |              | 21.01                           | -1.6       | 1.3         | .8         | 4.3          | -3.5            | 5.5             | -1.0                     | .5                | .6         | 1.0               | .1                 | 3                 | 2.5            |
| Non-energy                                  |              | 15.69                           | -2.5       | 9           | 1.8        | 1.5          | .1              | 5.6             | -1.0                     | .5                | .9         | .7                | .0                 | .1                | 2.9            |
| Foods and tobacco                           |              | 8.70                            | 1.0        | 1.1         | .4         | .0           | 1.3             | 5.4             | -1.1                     | -1.0              | 1.4        | 1.5               | 1                  | 4                 | 2.4            |
| Clothing                                    |              | .24                             | -6.7       | -1.5        | .1         | 1.0          | -9.5            | 4.6             | 6                        | 4                 | 1.9        | 1                 | 6                  | -2.6              | -2.6           |
| Chemical products                           |              | 4.96                            | -8.1       | -4.9        | 6.3        | 7.9          | -3.4            | 4.0             | -1.6                     | 2.4               | .0         | 3                 | .5                 | 1.1               | 4.5            |
| Paper products                              |              | 1.29                            | -4.8       | 5           | -5.6       | -9.2         | 7.9             | 15.2            | 2.2                      | 2.4               | 2.0        | 9                 | 4                  | 8                 | 1.1            |
| Energy                                      |              | 5.32                            | 1.1        | 7.3         | -1.8       | 12.9         | -14.2           | 5.0             | -1.2                     | .6                | 2          | 1.9               | .5                 | -1.7              | 1.1            |
| Business equipment                          |              | 10.18                           | 7.4        | -1.5        | 7.3        | -3.2         | 2.4             | 1.8             | .8                       | 2                 | .1         | .6                | 5                  | .2                | .5             |
| Transit                                     |              | 2.51                            | 19.5       | 1.4         | 11.8       | -3.2         | 6.2             | 3.7             | 1.4                      | -2.9              | 3.6        | -1.3              | 6                  | 5                 | 2.4            |
| Information processing                      |              | 2.20                            | 5.8        | 2           | 3.4        | 2.5          | 1.1             | 1.1             | .5                       | 1.4               | 8          | -1.5              | 0                  | 3                 | .6             |
| Industrial and other                        |              | 5.46                            | 3.6        | -3.3        | 6.9        | -6.8         | 1.1             | 1.2             | .6                       | .6                | -1.3       | 1.6               | 2                  | 3                 | 5              |
| Defense and space equipment                 |              | 2.15                            | .6         | -5.2        | 8          | -1.5         | -3.6            | -1.6            | 2                        | .0                | 5          | .8                | -1.0               | .0                | -1.9           |
|                                             |              | 2.10                            | 0          | 3.2         | .0         | 1.0          | 3.0             | 1.0             |                          | .0                |            | .0                | 1.0                | 0                 |                |
| Construction supplies<br>Business supplies  |              | 4.52<br>10.12                   | 3.2<br>1.7 | 3.4<br>2.2  | 5.2<br>1.7 | -1.3<br>.1   | 3<br>4          | 1.8<br>.4       | .4<br>4                  | .4<br>.2          | .2<br>1    | .3<br>.2          | -1.3<br>.3         | 1.7<br>1          | 1.5<br>.3      |
| Materials                                   |              | 45.54                           | 3.2        | 3.2         | 6.1        | .0           | -3.0            | .8              | 5                        | .0                | .6         | 2                 | 3                  | 4                 | 6              |
| Non-energy                                  |              | 27.14                           | 1.9        | 1.6         | 3.4        | -1.2         | -3.0            | 1.6             | .0                       | 2                 | 1.0        | 7                 | .0                 | .4                | 1.0            |
| Durable                                     |              | 16.61                           | 3.0        | 2.4         | 4.8        | -2.0         | 8               | 3.0             | 1                        | 2                 | 1.5        | 7                 | 5                  | .4                | .4             |
| Consumer parts                              |              | 2.92                            | 8.7        | 4.0         | 9.0        | 1.0          | 10.1            | 14.5            | 2.0                      | -2.5              | 6.3        | -2.9              | 1.1                | .2                | 7.2            |
| Equipment parts                             |              | 5.51                            | 2.4        | .8          | 4.0        | -2.5         | -2.3            | .6              | 3                        | 1                 | .0         | .6                | 2                  | .3                | 4              |
| Other                                       |              | 8.19                            | 1.7        | 3.0         | 3.8        | -2.9         | -3.5            | .5              | 7                        | .9                | .7         | 8                 | -1.3               | .5                | -1.6           |
| Nondurable                                  |              | 10.52                           | .2         | .4          | 1.1        | .1           | 3.1             | 8               | .2                       | 3                 | .2         | 7                 | .8                 | .5                | 2.0            |
| Textile                                     |              | .40                             | -1.4       | 6.7         | 1.5        | 6.9          | 2.4             | -10.2           | 2                        | 2                 | -2.3       | -1.0              | 1.4                | 2.6               | 4.2            |
| Paper                                       |              | 1.91                            | 1.1        | -1.4        | -1.8       | -2.2         | .0              | -4.1            | 4                        | -1.4              | 2          | .0                | .9                 | .1                | 4              |
| Chemical                                    |              | 5.10                            | 2          | .0          | 2.4        | .2           | 5.1             | 4               | .8                       | .1                | .3         | -1.7              | 1.2                | .7                | 2.7            |
| Energy                                      |              | 18.40                           | 5.2        | 5.6         | 9.9        | 1.8          | -8.7            | 4               | -1.5                     | .2                | .0         | .9                | 9                  | -2.0              | -3.5           |
| INDUSTRY GROUPS                             |              | 72.01                           | 1.5        | 1.2         | 2.4        | 7            | 1.5             | 2.2             |                          | 1                 | 1.0        | 2                 | 1                  | 4                 | 1.0            |
| Manufacturing (NAICS)                       | 31–33        | 73.91                           | 1.5        | 1.3         | 3.4        | 7            | 1.5             | 3.3             | .0                       | 1                 | 1.0        | 2                 | 1                  | .4                | 1.9            |
| Manufacturing (NAICS)                       | 31-33        | 71.35                           | 1.9        | 1.4         | 3.9        | 5            | 1.3             | 3.2             | .0                       | 2                 | 1.0        | 1                 | 1                  | .4                | 1.9            |
| Durable manufacturing                       | 221          | 38.10                           | 3.6<br>7.8 | 2.0<br>5.3  | 5.1<br>4.2 | -2.4<br>-7.7 | 1.4             | 3.7             | .4<br>7                  | 2                 | 1.2<br>2.2 | 4<br>.3           | 3<br>-1.5          | .5<br>1.9         | 1.2            |
| Wood products  Nonmetallic mineral products | 321<br>327   | 1.14                            | 3.9        | 3.6         | 5.2        | 2.5          | -4.6<br>7       | 6.7             | 7                        | .0                | .4         | 1.2               | -1.3               | 2.2               | 3.5            |
| Primary metals                              | 331          | 2.55                            | -4.5       | 5.5         | 1.2        | -17.5        | -2.4            | .6              | 3                        | 3.9               | 3          | -2.5              | -1.2               | 1.6               | -5.8           |
| Fabricated metal products                   | 332          | 5.48                            | 1.4        | 2.9         | 2.4        | .3           | 6               | -3.6            | .0                       | 1                 | .2         | -1.6              | .2                 | 3                 | -1.6           |
| Machinery                                   | 333          | 5.91                            | 2.3        | -3.6        | 8.2        | -9.8         | 5               | 1.3             | .7                       | -1.0              | 7          | 2.1               | .2                 | .3                | -2.0           |
| Computer and electronic products            | 334          | 5.70                            | 6.3        | 5           | 3.6        | .1           | -1.9            | 3.1             | 1                        | 1.1               | 2          | .5                | .0                 | .1                | .6             |
| Electrical equip., appliances,              | 331          | 3.70                            | 0.5        |             | 5.0        |              | 1.7             | 5.1             |                          | 1.1               | .2         |                   | .0                 | .1                | .0             |
| and components                              | 335          | 1.78                            | 2.2        | 7           | 2.6        | 4.0          | 7.4             | 3.5             | 3                        | .9                | .1         | 1.2               | -1.5               | 1.8               | 5.1            |
| Motor vehicles and parts                    | 3361–3       | 5.12                            | 6.3        | 10.2        | 9.8        | 1.5          | 14.0            | 19.8            | 2.4                      | -4.5              | 10.6       | -5.2              | .5                 | .7                | 10.9           |
| Aerospace and miscellaneous                 |              |                                 |            |             |            |              |                 |                 |                          |                   |            |                   |                    |                   |                |
| transportation equipment                    | 3364-9       | 4.42                            | 8.2        | -1.1        | 3.0        | 2.1          | 1.2             | 7               | .5                       | 8                 | .0         | .7                | 9                  | 3                 | .1             |
| Furniture and related products              | 337          | 1.15                            | 6.3        | 3.2         | 9.3        | .5           | -5.3            | 6.3             | .3                       | .6                | .2         | .7                | 1.2                | .1                | 2.3            |
| Miscellaneous                               | 339          | 3.02                            | .0         | 5.6         | 5.8        | -3.0         | 2               | 2.3             | 2                        | 3.3               | -2.3       | 1.7               | 8                  | .9                | 1.4            |
|                                             |              |                                 |            |             |            |              |                 |                 |                          |                   |            |                   |                    |                   |                |
| Nondurable manufacturing                    |              | 33.25                           | .0         | .7          | 2.6        | 1.7          | 1.2             | 2.7             | 6                        | 1                 | .8         | .2                | .2                 | .3                | 2.8            |
| Food, beverage, and tobacco products        | 311,2        | 10.45                           | 1.0        | 1.4         | .7         | .6           | 1.5             | 5.6             | -1.0                     | -1.0              | 1.5        | 1.5               | 1                  | 4                 | 2.7            |
| Textile and product mills                   | 313,4        | .67                             | -2.1       | 5.5         | 1.7        | 3            | 4.8             | -5.7            | .6                       | 6                 | -1.3       | 3                 | .8                 | 1.9               | 3.0            |
| Apparel and leather                         | 315,6        | .26                             | -7.2       | 7           | .4         | 1.0          | -8.7            | 4.1             | 4                        | 5                 | 1.8        | 2                 | 5                  | -2.6              | -2.6           |
| Paper                                       | 322          | 2.59                            | 2.6        | -2.0        | 9          | -3.0         | 4               | -4.4            | .0                       | -1.3              | 3          | 4                 | .8                 | .1                | 9              |
| Printing and support                        | 323          | 1.43                            | 5          | 3.0         | .2         | 1.2          | .4              | 4.5             | 8                        | .4                | .5         | 1.0               | 3                  | 1                 | 2.2            |
| Petroleum and coal products                 | 324          | 3.25                            | 5          | 5.6         | .1         | 4.6          | 3.5             | 4               | -1.0                     | -1.2              | 1.4        | 1                 | 9                  | 1.3               | 4.1            |
| Chemicals                                   | 325          | 11.33                           | -2.2       | -1.9        | 4.5        | 3.1          | 1.1             | 1.6             | 6                        | 1.3               | .3         | -1.2              | .8                 | .9                | 3.3            |
| Plastics and rubber products                | 326          | 3.27                            | 4.8        | 2.1         | 9.7        | 2.0          | .2              | 6.3             | .3                       | 5                 | 1.1        | 1.3               | 6                  | .0                | 3.2            |
| Other manufacturing (non-NAICS)             | 1133,5111    | 2.56                            | -6.5       | -1.6        | -8.6       | -5.9         | 8.3             | 6.5             | 1.0                      | .7                | 1.4        | 7                 | 5                  | 6                 | .0             |
| Mining                                      | 21           | 15.46                           | 6.2        | 5.8<br>4.6  | 12.3       | -4.7<br>8.2  | -13.8           | -1.0            | -2.3                     | .0                | 1.1        | .3                | -2.4               | -1.5              | -6.9           |
| Utilities Electric                          | 2211,2       | 10.63<br>9.29                   | .1         |             | -1.0       | 6.7          | -12.3           | 2.0             | 5                        | .9                | -1.4       | 1.6               | 1.2                | -2.5              | -1.5<br>-1.6   |
|                                             | 2211<br>2212 | 1.34                            | 4<br>4.0   | 3.7<br>11.0 | 6<br>-3.2  | 19.3         | -9.8<br>-28.7   | 2.7             | 4<br>-1.2                | .6<br>3.2         | -1.5<br>1  | 1.7               | 1.7<br>-3.2        | -3.1<br>2.7       | -1.6<br>4      |
| Natural gas                                 | 2212         | 1.34                            | 4.0        | 11.0        | -3.2       | 19.3         | -20./           | ۷.1             | -1.2                     | 3.4               | 1          | .∠                | -3.2               | 2.1               | 4              |