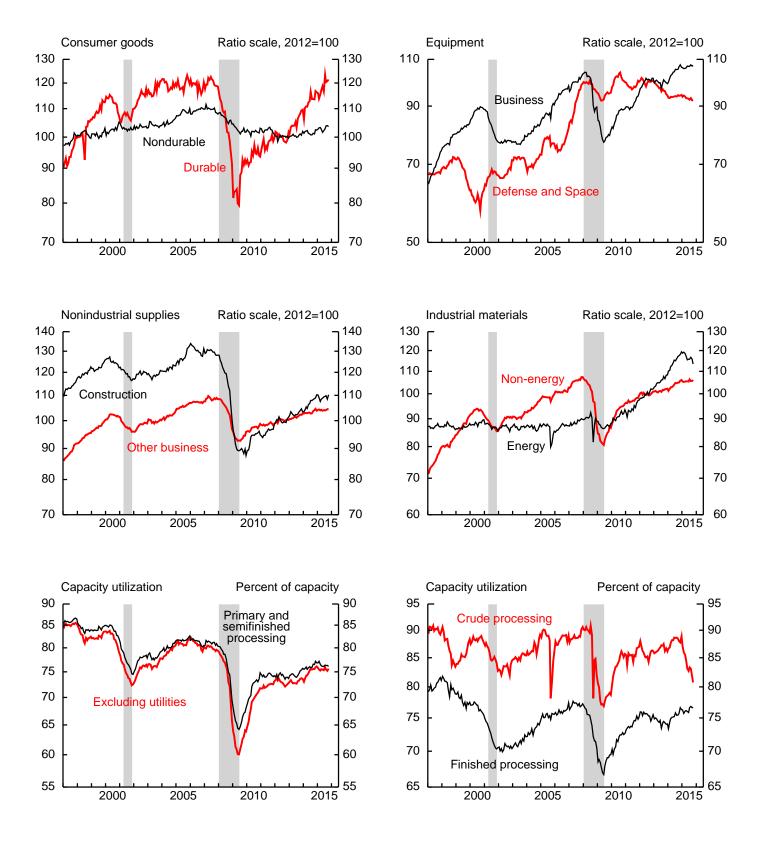

## 2. Industrial production and capacity utilization

Note: The shaded areas are periods of business recession as defined by the National Bureau of Economic Research (NBER).