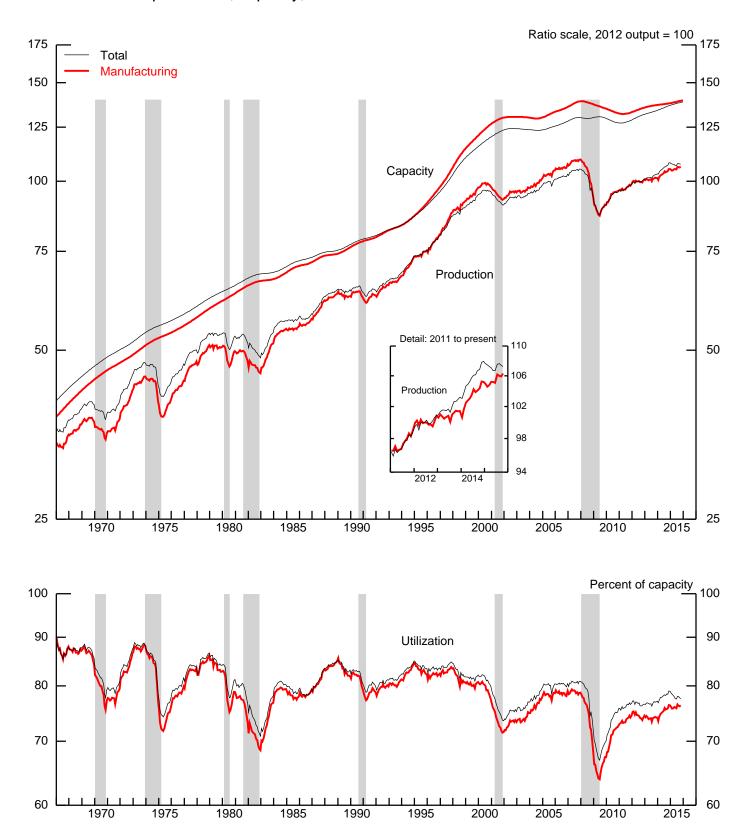

# 1. Industrial production, capacity, and utilization

Note: The shaded areas are periods of business recession as defined by the National Bureau of Economic Research (NBER).

## 2. Industrial production and capacity utilization

Note: The shaded areas are periods of business recession as defined by the National Bureau of Economic Research (NBER).