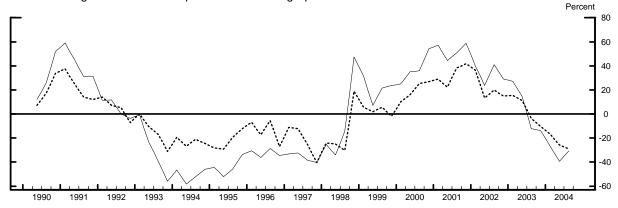

## Measures of Supply and Demand for C&I Loans, by Size of Firm Seeking Loan

Net Percentage of Domestic Respondents Tightening Standards for C&I Loans



Net Percentage of Domestic Respondents Increasing Spreads of Loan Rates over Banks' Costs of Funds



Net Percentage of Domestic Respondents Reporting Stronger Demand for C&I Loans



## **Measures of Supply and Demand for Loans to Households**

Net Percentage of Domestic Respondents Tightening Standards on Consumer Loans



Net Percentage of Domestic Respondents Reporting Stronger Demand for Loans to Households



Net Percentage of Domestic Respondents Tightening Standards for Mortgages to Individuals