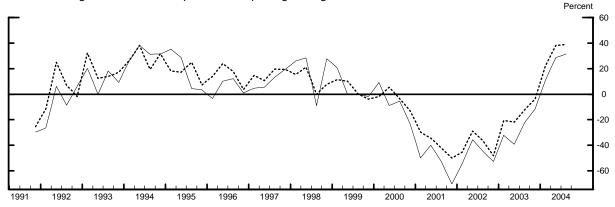

## **Measures of Supply and Demand for Loans to Households**

Net Percentage of Domestic Respondents Tightening Standards on Consumer Loans

Net Percentage of Domestic Respondents Reporting Stronger Demand for Loans to Households