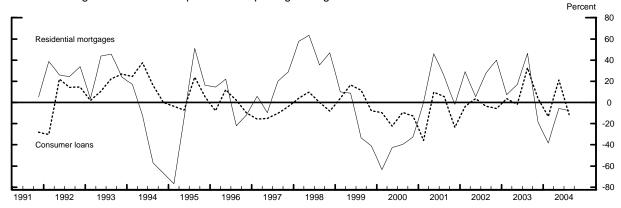

## **Measures of Supply and Demand for Loans to Households**

Net Percentage of Domestic Respondents Tightening Standards on Consumer Loans

Net Percentage of Domestic Respondents Reporting Stronger Demand for Loans to Households