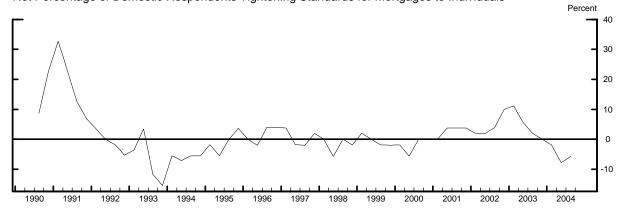

Net Percentage of Domestic Respondents Tightening Standards for Mortgages to Individuals