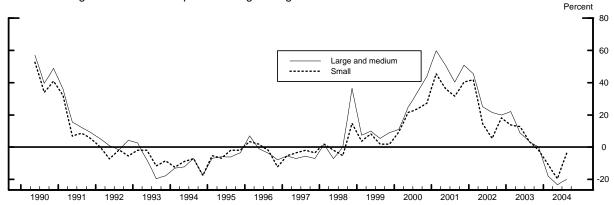

## Measures of Supply and Demand for C&I Loans, by Size of Firm Seeking Loan

Net Percentage of Domestic Respondents Tightening Standards for C&I Loans

Net Percentage of Domestic Respondents Increasing Spreads of Loan Rates over Banks' Costs of Funds