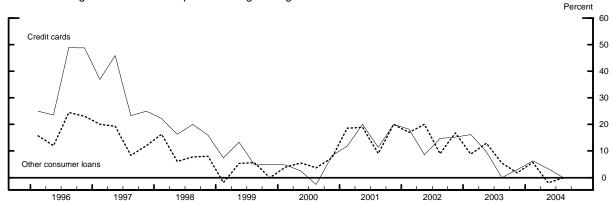

Net Percentage of Domestic Respondents Tightening Standards for Mortgages to Individuals